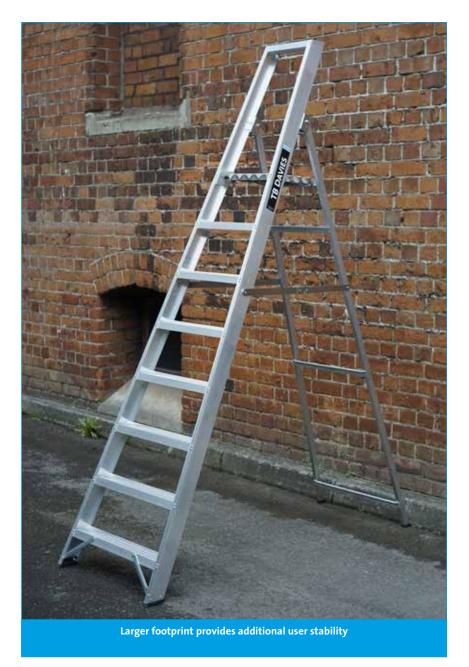

## PRO INDUSTRIAL STEP LADDER

Heavy duty aluminium construction

Reinforced 330 x 255mm checker-plate platform

| SKU      | TREAD<br>COUNT <sup>2</sup> | APPROX.<br>WORKING<br>HEIGHT '<br>(M) | PLATFORM<br>HEIGHT<br>(M) | OPEN<br>HEIGHT<br>(M) | CLOSED<br>HEIGHT<br>(M) | WIDTH (M) | OPEN<br>DEPTH (M) | NETT<br>WEIGHT<br>(KG) |
|----------|-----------------------------|---------------------------------------|---------------------------|-----------------------|-------------------------|-----------|-------------------|------------------------|
| 1202-023 | 3                           | 2.2                                   | 0.6                       | 1.2                   | 1.3                     | 0.4       | 0.7               | 6.5                    |
| 1202-024 | 4                           | 2.4                                   | 0.8                       | 1.4                   | 1.6                     | 0.5       | 0.9               | 7.3                    |
| 1202-025 | 5                           | 2.7                                   | 1.1                       | 1.7                   | 1.8                     | 0.5       | 1.1               | 8.2                    |
| 1202-026 | 6                           | 2.9                                   | 1.3                       | 1.9                   | 2.1                     | 0.5       | 1.3               | 9.1                    |
| 1202-027 | 7                           | 3.1                                   | 1.5                       | 2.1                   | 2.3                     | 0.6       | 1.5               | 10                     |
| 1202-028 | 8                           | 3.3                                   | 1.7                       | 2.3                   | 2.5                     | 0.6       | 1.7               | 10.8                   |
| 1202-030 | 10                          | 3.8                                   | 2.2                       | 2.8                   | 3                       | 0.7       | 2.1               | 12.6                   |
| 1202-032 | 12                          | 4.2                                   | 2.6                       | 3.2                   | 3.5                     | 0.8       | 2.5               | 14.3                   |