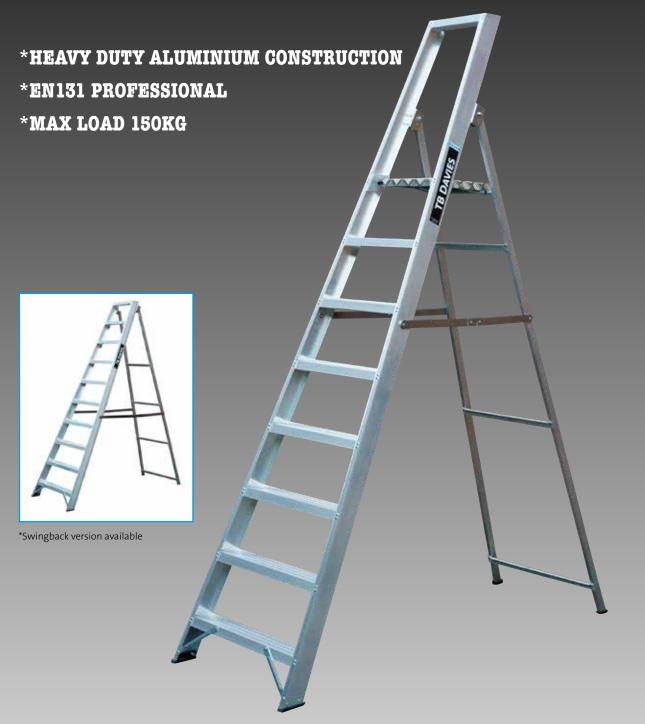

## PRO INDUSTRIAL STEP LADDER

Heavy duty aluminium construction

Reinforced 330 x 255mm checker-plate platform

| SKU      | TREAD<br>COUNT <sup>2</sup> | APPROX.<br>WORKING<br>HEIGHT '<br>(M) | PLATFORM<br>HEIGHT<br>(M) | OPEN<br>HEIGHT<br>(M) | CLOSED<br>HEIGHT<br>(M) | WIDTH (M) | OPEN<br>DEPTH (M) | NETT<br>WEIGHT<br>(KG) |
|----------|-----------------------------|---------------------------------------|---------------------------|-----------------------|-------------------------|-----------|-------------------|------------------------|
| 1202-023 | 3                           | 2.2                                   | 0.6                       | 1.2                   | 1.3                     | 0.4       | 0.7               | 6.5                    |
| 1202-024 | 4                           | 2.4                                   | 0.8                       | 1.4                   | 1.6                     | 0.5       | 0.9               | 7.3                    |
| 1202-025 | 5                           | 2.7                                   | 1.1                       | 1.7                   | 1.8                     | 0.5       | 1.1               | 8.2                    |
| 1202-026 | 6                           | 2.9                                   | 1.3                       | 1.9                   | 2.1                     | 0.5       | 1.3               | 9.1                    |
| 1202-027 | 7                           | 3.1                                   | 1.5                       | 2.1                   | 2.3                     | 0.6       | 1.5               | 10                     |
| 1202-028 | 8                           | 3.3                                   | 1.7                       | 2.3                   | 2.5                     | 0.6       | 1.7               | 10.8                   |
| 1202-030 | 10                          | 3.8                                   | 2.2                       | 2.8                   | 3                       | 0.7       | 2.1               | 12.6                   |
| 1202-032 | 12                          | 4.2                                   | 2.6                       | 3.2                   | 3.5                     | 0.8       | 2.5               | 14.3                   |