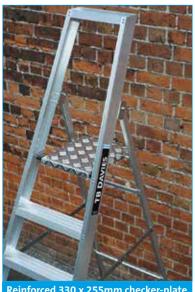

## PRO INDUSTRIAL STEP LADDER

Heavy duty aluminium construction

Reinforced 330 x 255mm checker-plate platform

| SKU      | TREAD<br>COUNT <sup>2</sup> | APPROX.<br>WORKING<br>HEIGHT '<br>(M) | PLATFORM<br>HEIGHT<br>(M) | OPEN<br>HEIGHT<br>(M) | CLOSED<br>HEIGHT<br>(M) | WIDTH (M) | OPEN<br>DEPTH (M) | NETT<br>WEIGHT<br>(KG) |
|----------|-----------------------------|---------------------------------------|---------------------------|-----------------------|-------------------------|-----------|-------------------|------------------------|
| 1202-023 | 3                           | 2.2                                   | 0.6                       | 1.2                   | 1.3                     | 0.4       | 0.7               | 6.5                    |
| 1202-024 | 4                           | 2.4                                   | 0.8                       | 1.4                   | 1.6                     | 0.5       | 0.9               | 7.3                    |
| 1202-025 | 5                           | 2.7                                   | 1.1                       | 1.7                   | 1.8                     | 0.5       | 1.1               | 8.2                    |
| 1202-026 | 6                           | 2.9                                   | 1.3                       | 1.9                   | 2.1                     | 0.5       | 1.3               | 9.1                    |
| 1202-027 | 7                           | 3.1                                   | 1.5                       | 2.1                   | 2.3                     | 0.6       | 1.5               | 10                     |
| 1202-028 | 8                           | 3.3                                   | 1.7                       | 2.3                   | 2.5                     | 0.6       | 1.7               | 10.8                   |
| 1202-030 | 10                          | 3.8                                   | 2.2                       | 2.8                   | 3                       | 0.7       | 2.1               | 12.6                   |
| 1202-032 | 12                          | 4.2                                   | 2.6                       | 3.2                   | 3.5                     | 0.8       | 2.5               | 14.3                   |