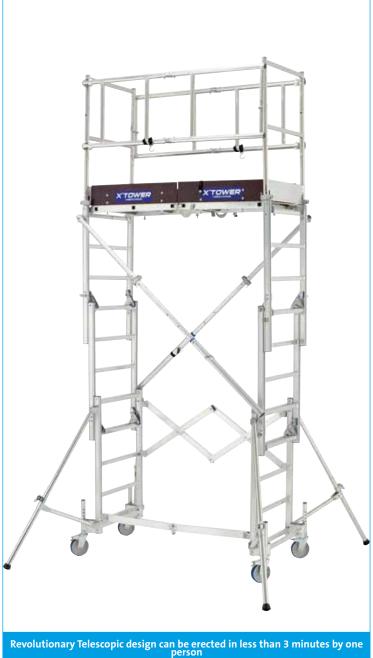

## **X-TOVER** MOBILE SCAFFOLD TOWER

1. All

46 8

X'TOWER

0

ANH!

IT ST

X TOWER

REVOLUTIONARY TELESCOPIC DESIGN CAN BE ERECTED IN LESS THAN 3 MINUTES BY ONE PERSON

1 1111

TB Davies

19/08/66//4 25 11

X'TON

;\*‱∎

Compacts down to fit inside a small trade van

- Two components only, tower frame and folding, anti-slip platform with integrated toe-boards •
- 4 x Locking heavy-duty castors •
- Stabiliser supports are millimetre adjustable •
- No loose components to forget or leave behind ٠
- **Opptional carriage trolley** ٠