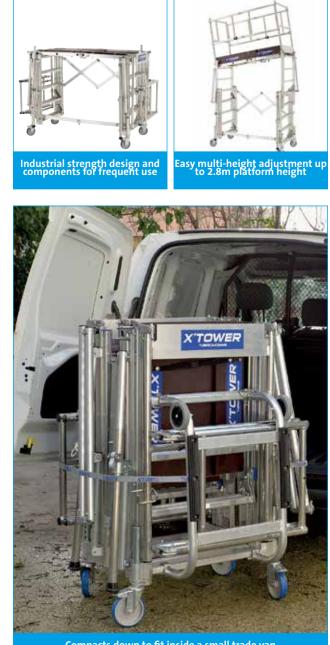

REVOLUTIONARY TELESCOPIC DESIGN CAN BE ERECTED IN LESS THAN 3 MINUTES BY ONE PERSON

1 1111

TB Davies

19/08/66//4 25 11

X'TON

;\*‱∎

Compacts down to fit inside a small trade van

- Two components only, tower frame and folding, anti-slip platform with integrated toe-boards •
- 4 x Locking heavy-duty castors •
- Stabiliser supports are millimetre adjustable •
- No loose components to forget or leave behind ٠
- **Opptional carriage trolley** ٠